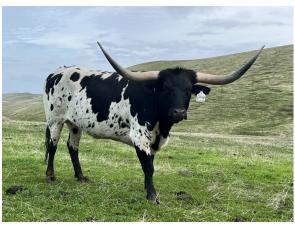

## **GLADYS HCL**

Date of Birth: 09/08/2019

Sale Price:

Holy Cow Longhorns Breeder:

Gladys HCL is a gorgeous true black and white female coming to you either heavy bred or new calf at side by our son of Rowdy HR from a daughter of Cowboy Casanova. Gladys top side is straight out of the loomis ranch giving you over 100" Cowboy Tuff Chex and over 100" BL Rio Catchit. As well as bringing in both over 90" ttt Blossom cows from the heart of Bob's herd. See more info at www.Sillerlonghorns.com

72.5000 on 11/12/2022 **Total Horn:** TTT: 57.2500 on 04/26/2023











Courtesy of Siller Land and Longhorns

**COWBOY TUFF CHEX** 





**BL RIO CATCHIT** 



JP RIO GRANDE



BL Awesome Blossum



CARL'S OREO



Gunman's Fancy Ava



PK Show Gun



PK Miss Genie