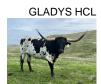

## **GLADYS HCL**

Date of Birth: 09/08/2019

Sale Price:

Holy Cow Longhorns Breeder:

Gladys HCL is a gorgeous true black and white female coming to you either heavy bred or new calf at side by our son of Rowdy HR from a daughter of Cowboy Casanova. Gladys top side is straight out of the loomis ranch giving you over 100" Cowboy Tuff Chex and over 100" BL Rio Catchit. As well as bringing in both over 90" ttt Blossom cows from the heart of Bob's herd. See more info at www.Sillerlonghorns.com