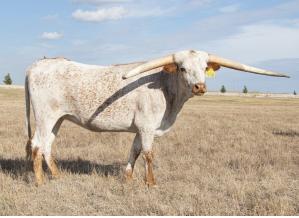

## **TCC IMAGINATION**

Date of Birth: Registration 1: Owner: 07/31/2019 CI319808 SILLER LAND & LONGHORNS

Courtesy of Hired Hand Live

Lot 45- Check out the super cool swoop horns on the red roan daughter of TCC Gunsmoke and RJF Imagine - who is a product of two breed leaders: Cowboy Tuff Chex and M Arrow Cha Ching. 90" sire, breed leading genetics, wow factor written all over her. Take home a package feature the top of the breed right here. 60.5" Exposed to TCC Gunsmoke.