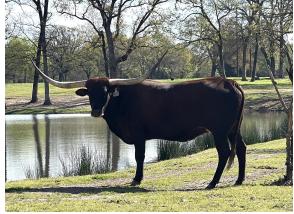

## **MARSHALL LADY IN RED**

Date of Birth: 04/21/2018 **Registration 1:** CAI323039

Sale Price:

MARSHALL LADY IN RED

Courtesy of Siller Land and Longhorns

OCV'd Lady in Red is a deep red colored daughter of the blue roan JP Grand Marshall and Fairlea breeding on the bottom side. She is a money winner in the futurity and is maturing into a beautiful cow. She has a pedigree that will work with almost any bull and will become a big horned female all while producing every color of the rainbow.