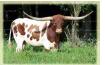

## **MARSHALL LADY IN RED**

Date of Birth: 04/21/2018 **Registration 1:** CAI323039

Sale Price:

MARSHALL LADY IN RED

Courtesy of Siller Land and Longhorns

OCV'd Lady in Red is a deep red colored daughter of the blue roan JP Grand Marshall and Fairlea breeding on the bottom side. She is a money winner in the futurity and is maturing into a beautiful cow. She has a pedigree that will work with almost any bull and will become a big horned female all while producing every color of the rainbow.