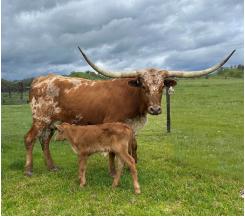

## **PACIFIC KITTY**

Date of Birth: Registration 1: Breeder: Owner: 05/01/2020 CI332390 Fairlea Longhorn Ranch, LLC SILLER LAND & LONGHORNS, LLC

Courtesy of Siller Land and Longhorns

NDN Scare Crow BC at side born 3/20/24 Pacific Kitty was named after her grandmother, RM Miss Kitty, who had over 104" TTT when she died last year. Pacific Kitty looks like she is going to try to compete with her famous namesake, and whether she actually wins or doesn't win that contest, she is going to be a great looking animal nonetheless. She is one that I just like, and I know that whoever buys her will never regret it.

Total Horn: TTT:

PACIFIC KITTY

88.5000 on 04/15/2024 70.0000 on 04/15/2024

Simba

RM Mike's More Mellow 774

**RM Miss Kitty** 

HUNTS COMMAND RESPECT

Gun Smoke