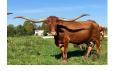

## **TCC PROMISE**

Date of Birth: **Registration 1:** Breeder: **Owner:** 

05/07/2021 CI329836 MIKE DAVIS SILLER LONGHORNS

Courtesy of Siller Land and Longhorns

Her sire is Century 100, the son of 110" 3S Danica. Her dam, LM Little Mermaid is Hubbell's 20 Gauge over Pacific Mermaid. These are elite genetics, and she shows us why. Superb conformation, easy fleshing, and tons of lateral horn.