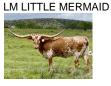

## **TCC PROMISE**

Date of Birth: **Registration 1:** Breeder: **Owner:** 

05/07/2021 CI329836 MIKE DAVIS SILLER LONGHORNS

Courtesy of Siller Land and Longhorns

Her sire is Century 100, the son of 110" 3S Danica. Her dam, LM Little Mermaid is Hubbell's 20 Gauge over Pacific Mermaid. These are elite genetics, and she shows us why. Superb conformation, easy fleshing, and tons of lateral horn.