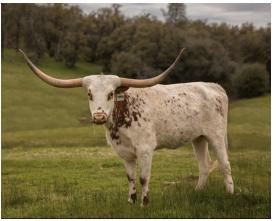

## **TCC PROMISE**

Date of Birth: **Registration 1:** Breeder: **Owner:** 

05/07/2021 CI329836 MIKE DAVIS SILLER LONGHORNS

Courtesy of Siller Land and Longhorns

Her sire is Century 100, the son of 110" 3S Danica. Her dam, LM Little Mermaid is Hubbell's 20 Gauge over Pacific Mermaid. These are elite genetics, and she shows us why. Superb conformation, easy fleshing, and tons of lateral horn.

**Total Horn:** TTT:

TCC PROMISE

77.2500 on 05/01/2024 63.3750 on 12/03/2024

**CENTURY 100** 

HH SAMURAI

Zeus EOT 9E5

**RM Checkered Flag** 