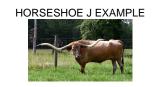

## FORMAL LADY

Date of Birth: Registration 1: Registration 2: Breeder: Owner: 07/11/2019 CI345770 290680 New Age Cattle Co Siller Land and Longhorns

Courtesy of New Age Cattle Co

This is one of the fanciest young females in the breed. Her dam is a nearly 90" T2T Drag Iron Daughter, her grand dam is a Top Caliber daughter with over 114" total horn and 90" T2T. She is a daughter of Formal Attire who is the son of the 100" T2T Horseshoe J Example "402". Her full sister born in 2023 Beverly Hills is following in her foot steps. This is serious horn genetics that are predictable.