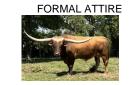

## FORMAL LADY

Date of Birth: Registration 1: Registration 2: Breeder: Owner: 07/11/2019 CI345770 290680 New Age Cattle Co Siller Land and Longhorns

Courtesy of New Age Cattle Co

This is one of the fanciest young females in the breed. Her dam is a nearly 90" T2T Drag Iron Daughter, her grand dam is a Top Caliber daughter with over 114" total horn and 90" T2T. She is a daughter of Formal Attire who is the son of the 100" T2T Horseshoe J Example "402". Her full sister born in 2023 Beverly Hills is following in her foot steps. This is serious horn genetics that are predictable.