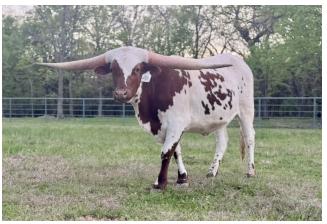

## **SLL SHOWGIRL**

| Date of Birth:         |
|------------------------|
| <b>Registration 1:</b> |
| Breeder:               |
| Owner:                 |

04/05/2023 CI345814 SILLER LONGHORNS SILLER LONGHORNS

Courtesy of Siller Land and Longhorns

Consigned to the Glendenning Fiesta Sale May 2-3. SLL Showgirl is the perfect balance between power and elegance. Coming straight out of the heart of our program, this is the type of heifer we strive to breed for. Truly an incredible opportunity to get your hands on one of Texaco's most well rounded heifers to date. She obtains every trait you look for in a star; horn growth, color, conformation, fleshing ability and a strong pedigree

## **Total Horn:** TTT:

59.5000 on 11/08/2024 65.5000 on 02/28/2025

HORSESHOE J EXAMPLE