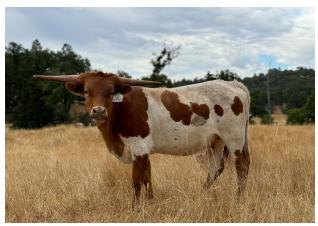

SLL ADALIDA Date of Birth: Registration 1: Owner:

05/11/2023 CI345819 SILLER LONGHORNS

Courtesy of Siller Land and Longhorns

703 RHF SHARP SHOOTER

55 KC HERSHEYS KISS

Consigned to the Texas Treasure Sale April 4-5. This heifer has an incredible maternal line on top and bottom. Adalida's dam is pushing towards club 100 and her outstanding grand dam has already hit 101". Adalida is beautifully built with a great conformation, early horn measurement and a sweet disposition. She has not been exposed and is ready for your bull. Bid with confidence, our herd is DNA tested and negative for johnes, BVD,

TTT:

55.0000 on 03/17/2025

TCC GUNSMOKE

**RJF GOLDBRICKER** 

R

SLL ADALIDA

COWBOY TUFF CHEX

HL BRICK HOUSE - Tag 161