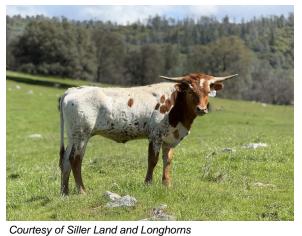

## **SLL PARTY ANIMAL**

Date of Birth: 03/27/2024 Registration 1: CI350918

Breeder: SILLER LONGHORNS Owner: SILLER LONGHORNS

Consigned to the 2025 Oregon Trail Sale 6/21/25. Party Animal has a pedigree FILLED with female power! Horseshoe J Example (100"+), Texappeal (101"+), Dunn Lottery Ticket (95"+), Dunn Party Girl (85"+) and they all have the most beautiful twisty horns. Party Animal's dam, Dunn Party Power has over 80" of beautiful twisty horns and her sire is non other than Texaco. This girl is filled with a genetic gold mine that can boost anyones program.