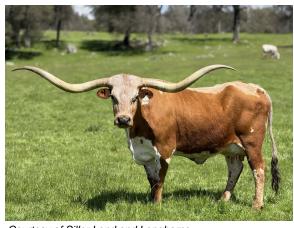

## PACIFIC STRAWBERRY

Date of Birth: 03/26/2015 **Registration 1:** CI309817

Sale Price:

Owner: Siller Land & Longhorns, LLC

Consigned to the 2025 Oregon Trail Sale 6/21/25 Strawberry is a standout in the pasture with her beautiful frosty face and twisty horns (will be 90" very soon). She has a lot of top producers in her pedigree and she herself has been a great producer for us. We are retaining 2 of her daughters with her 2023 heifer being a favorite of ours. Strawberry has an easy going personality that makes gathering and working her a breeze. We have