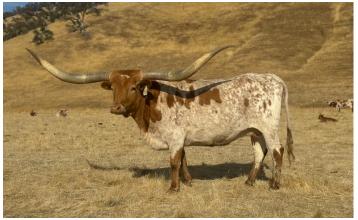

## **LEZAWE GIRL EOT 651**

Date of Birth: Registration 1: Sale Price: Breeder: Owner: 05/30/2016 C1307656 \$ Debbie Bowman Siller Land & Longhorns, LLC

http://www.hiredhandsoftware.com

Courtesy of Siller Land and Longhorns

Not only is Lezawe Girl EOT 651 over 90" ttt but she is an easy keeper that maintains great body condition. This extremely well made Dollar Bill daughter combines the **BANDERA CHEX** best of Nancy Dunns and Bolen Longhorns programs on the top side and the perfect blend of the famous JP Rio FIFTY-FIFTY BCB Grande on Working Woman, finished off with a heavy dose of Butler genetics on the bottom side of her pedigree. The diversity in her pedigree will make her a RINGALING BCB 107.6250 on 04/15/2024 Total Horn: TTT: 94.0000 on 11/15/2024 DEL RIO CHEX LUCKY DOLLAR BILL DUNN DEL RIO READY 001 THOUGHTFULLY DUNN LEZAWE GIRL EOT 651 JP RIO GRANDE STARLIGHT CHEX **BL PRETTY WOMAN** Starlight Beebe SARCEE BLOOD BROTHER TBill's BeeBee GENIE BO BCB R 0